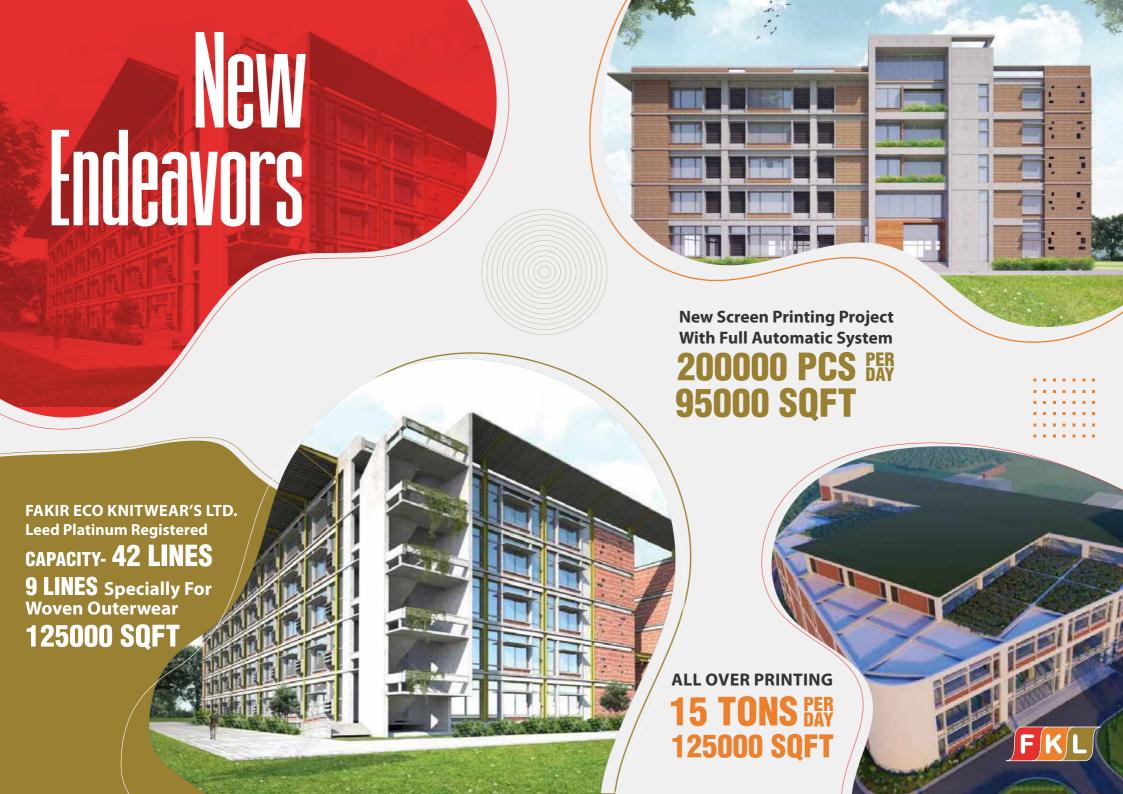

EWING MACHINES | SEWING LINES 3050 NO'S | 115



200000 PCS BER

IN TOTAL
20 MACHINE



Embroidery 200 MILLION STITCH/PER DAY IN TOTAL OS MACHINE WITH 128 HEAD



- 17 %

13%

30%

**ENERGY SAVINGS** 

**CARBON FOOTPRINTS** 

WATER REDUCTION

37%

100%

17%

RAIN WATER HARVESTING

ZDHC MRSL COMPLAINCE

GAS SAVINGS
(By Chillar Exhaust









**Captive Power System** 

**6.1 MWH PER HOUR** 

**Exhaust Chiller System** 

550 RT: 165M<sup>3</sup> PER HOUR

**Renewable Energy (Scube Technology)** 

Existing

409 KWH (4200 SQFT)

Upcoming

**394 KWH PER HOUR** 

**Hot Water Chiller System** 

**785RT / 165M³ PER HOUR** 

Sewerage Treatment Plant (STP)

800M<sup>3</sup> PER DAY

**Sedo Master Dyeing System** 

**Boiler Economizer System** 

**Building Management System** 

**BBT System** 













PRIMARK<sup>®</sup>

**LC Walkiki** 







COS

FOREVER 21

**WEEKDAY** 

very

**ARDENE** 





**ARKET** 



# Our Client for Woven



### s.Oliver

next











**EURCLASS** 



**CARRY** 











## Awards

NATIONAL EXPORT TROPHY 2007-2008 2013-2014 2009-2010 2014-2015











































### **Registered Office**

City Centre, Floor-28/B, Level-29, 90/1 Motijheel Commercial Area, Dhaka-1000



88-02-55110925

fklinfo@fakirgroup.com

www.fakirknit.com





#### **Head Office & Factory**

Kayempur, Fatullah Narayanganj-1420, Bangladesh.



88-02-7641379-80 | 88-02-7643271 88-02-7643242 09613444555



+88-02-7694611



fklinfo@fakirgroup.com