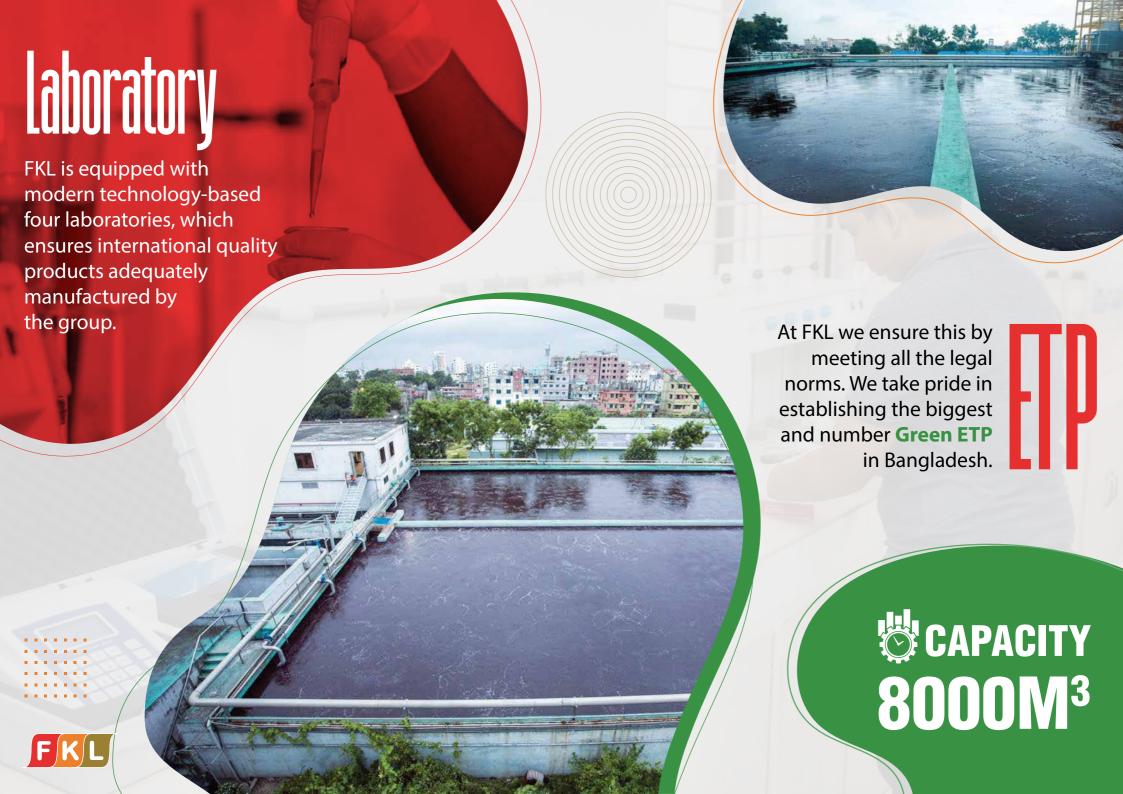

Y

SEWING MACHINES | SEWING LINES 3050 NO'S | 115



200000 PCS BER

IN TOTAL
20 MACHINE



Embroidery 200 MILLION STITCH/PER DAY IN TOTAL OS MACHINE WITH 128 HEAD



- 17 %

13%

30%

**ENERGY SAVINGS** 

**CARBON FOOTPRINTS** 

WATER REDUCTION

37%

100%

17%

RAIN WATER HARVESTING

ZDHC MRSL COMPLAINCE

GAS SAVINGS
(By Chillar Exhaust









**Captive Power System** 

**6.1 MWH PER HOUR** 

**Exhaust Chiller System** 

550 RT: 165M<sup>3</sup> PER HOUR

**Renewable Energy (Scube Technology)** 

Existing

409 KWH (4200 SQFT)

Upcoming

**394 KWH PER HOUR** 

**Hot Water Chiller System** 

**785RT / 165M³ PER HOUR** 

Sewerage Treatment Plant (STP)

800M<sup>3</sup> PER DAY

**Sedo Master Dyeing System** 

**Boiler Economizer System** 

**Building Management System** 

**BBT System** 













PRIMARK<sup>®</sup>

**LC Walkiki** 







COS

FOREVER 21

**WEEKDAY** 

very

**ARDENE** 





**ARKET** 



# Our Client for Woven



### s.Oliver

next











**EURCLASS** 



**CARRY** 











## Awards

NATIONAL EXPORT TROPHY 2007-2008 2013-2014 2009-2010 2014-2015











































### **Registered Office**

City Centre, Floor-28/B, Level-29, 90/1 Motijheel Commercial Area, Dhaka-1000



88-02-55110925

fklinfo@fakirgroup.com

www.fakirknit.com





#### **Head Office & Factory**

Kayempur, Fatullah Narayanganj-1420, Bangladesh.



88-02-7641379-80 | 88-02-7643271 88-02-7643242 09613444555



+88-02-7694611



fklinfo@fakirgroup.com