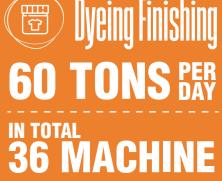

300000 PCS BAY

SEWING MACHINES | SEWING LINES 3050 NO'S | 115

200000 PCS BER

IN TOTAL
20 MACHINE

Embroidery 200 MILLION STITCH/PER DAY IN TOTAL **O8 MACHINE** WITH 128 HEAD

17 %

13%

30%