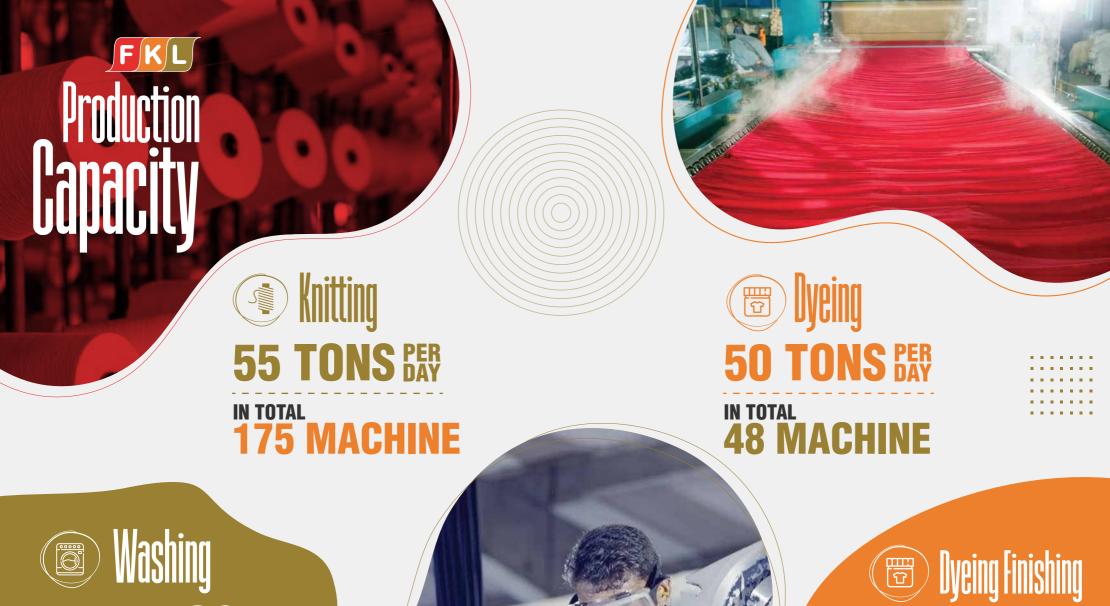

NUMBER OF EMPLOYEES 12,000

\$150 MILLION

AREA OF PREMISES 1552000 SQFT

PRODUCTION AREA 1291862 SQFT

Wishing
8000 PCS PER DAY
IN TOTAL
22 MACHINE

350000 PCS 器

CAD USES
LECTRA SOFTWARE
GEMINI SOFTWARE
AUTO CUTTER
4 UNITS

300000 PCS BAY

SEWING MACHINES | SEWING LINES 3050 NO'S | 115

200000 PCS BER

IN TOTAL
20 MACHINE

Embroidery 200 MILLION STITCH/PER DAY IN TOTAL **O8 MACHINE** WITH 128 HEAD

17 %

13%

30%