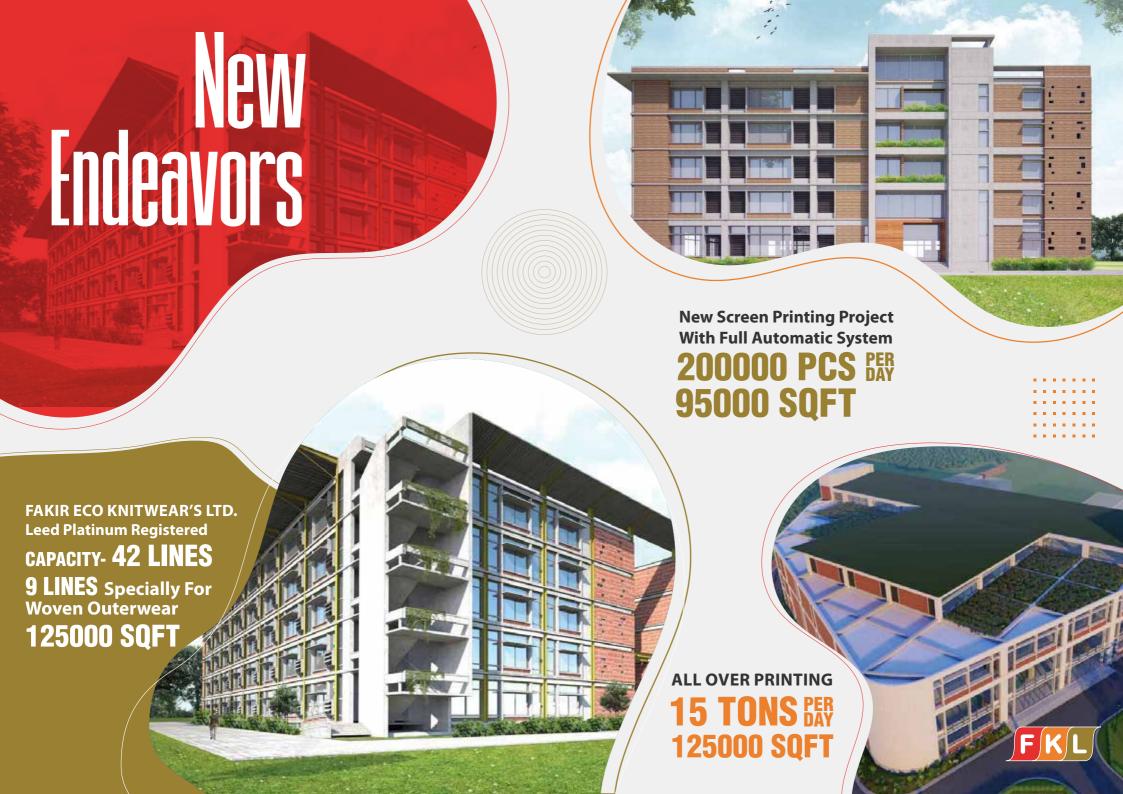

NG MACHINES | SEWING LINES 3050 NO'S | 115



200000 PCS BER

IN TOTAL
20 MACHINE



Embroidery 200 MILLION STITCH/PER DAY IN TOTAL **O8 MACHINE** WITH 128 HEAD



17 %

13%

30%

**ENERGY SAVINGS** 

**CARBON FOOTPRINTS** 

**WATER REDUCTION** 

**ZDHC MRSL** 

11%

**RAIN WATER HARVESTING** 



**COMPLAINCE** 









## **Technologies**

**Captive Power System** 

**6.1 MWH PER HOUR** 

**Exhaust Chiller System** 

550 RT: 165M<sup>3</sup> PER HOUR

Renewable Energy (Scube Technology)

Existing

409 KWH (4200 SQFT)

Upcoming

**394 KWH PER HOUR** 

**Hot Water Chiller System** 

**785RT / 165M³ PER HOUR** 

800M<sup>3</sup> PER HOUR

**Sewerage Treatment Plant (STP)** 

**Sedo Master Dyeing System** 

**Boiler Economizer System** 

**Building Management System** 

**BBT System** 









## Our Client

H&M

PRIMARK\*

PENNEYS





PEACOCKS



TED BAKER LONDON

sears



FOREVER 21

**WEEKDAY** 













next







## Awards

NATIONAL EXPORT TROPHY 2007-2008 2013-2014 2009-2010 2014-2015













































City Centre, Floor-28/B, Level-29, 90/1 Motijheel Commercial Area, Dhaka-1000



88-02-55110925

fklinfo@fakirgroup.com

www.fakirknit.com





## **Head Office & Factory**

Kayempur, Fatullah Narayanganj-1420, Bangladesh.



88-02-7641379-80 | 88-02-7643271 09613444555 88-02-7643242



+88-02-7694611



fklinfo@fakirgroup.com