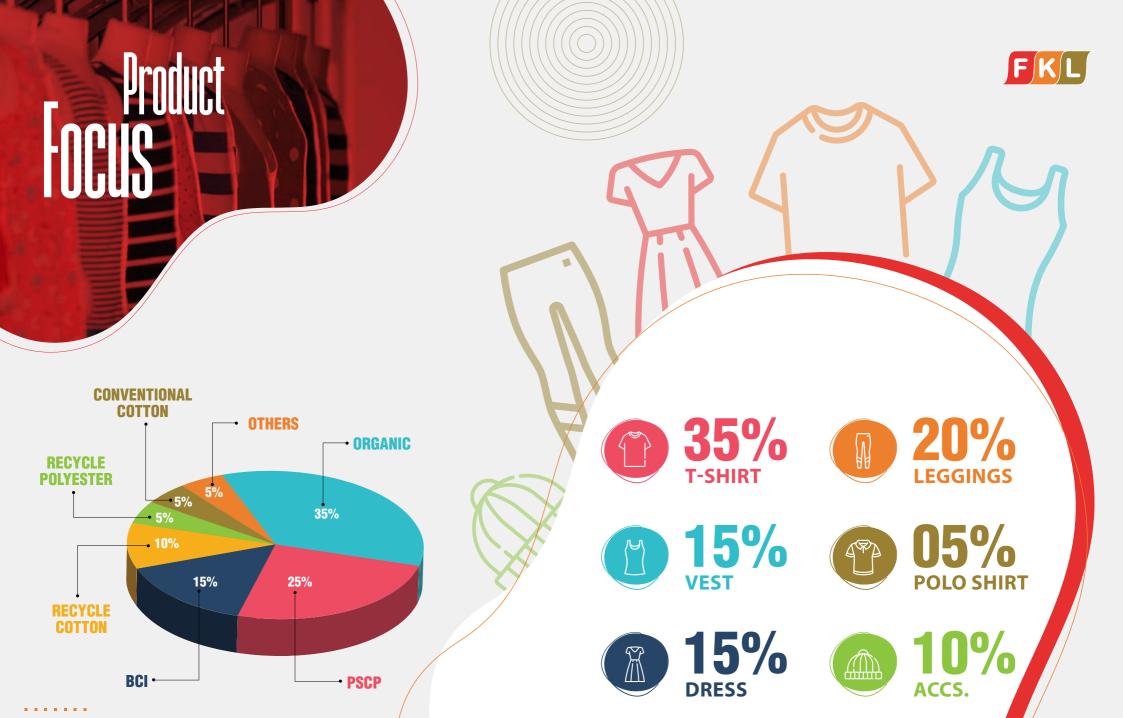

NUMBER OF EMPLOYEES 12,000



\$150 MILLION



AREA OF PREMISES 1552000 SQFT



PRODUCTION AREA 1291862 SQFT









Wishing
8000 PCS PER DAY
IN TOTAL
22 MACHINE







350000 PCS 器

CAD USES
LECTRA SOFTWARE
GEMINI SOFTWARE
AUTO CUTTER
4 UNITS



300000 PCS BAY

SEWING MACHINES | SEWING LINES 3050 NO'S | 115



200000 PCS BER

IN TOTAL
20 MACHINE



Embroidery 200 MILLION STITCH/PER DAY IN TOTAL **O8 MACHINE** WITH 128 HEAD



17 %

13%

30%

**ENERGY SAVINGS** 

**CARBON FOOTPRINTS** 

**WATER REDUCTION** 

**ZDHC MRSL** 

11%

**RAIN WATER HARVESTING** 



**COMPLAINCE** 









## **Technologies**

**Captive Power System** 

**6.1 MWH PER HOUR** 

**Exhaust Chiller System** 

550 RT: 165M<sup>3</sup> PER HOUR

Renewable Energy (Scube Technology)

Existing

409 KWH (4200 SQFT)

Upcoming

**394 KWH PER HOUR** 

**Hot Water Chiller System** 

**785RT / 165M³ PER HOUR** 

800M<sup>3</sup> PER HOUR